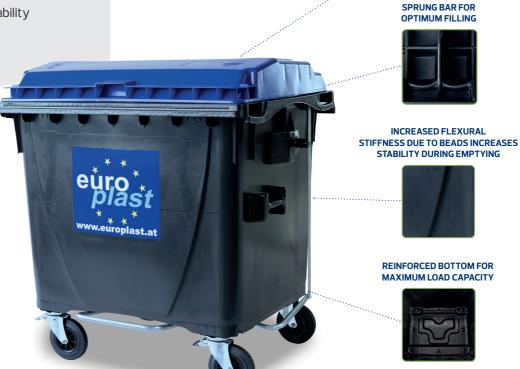

## Technical advantages

- > Patented comb bar for reducing comb breakages
- > Max. loading capacity due to beads in the front area

UNIQUE PATENTED

REINFORCEMENT BAR

- EUROPLAST Kunststoffbehälterindustrie GmbH 9772 Dellach im Drautal, AUSTRIA
- **T** +43 (0)4714 8228-0 **F** +43 (0)4714 8228-20
- verkauf@europlast.at

f in www.europlast.at